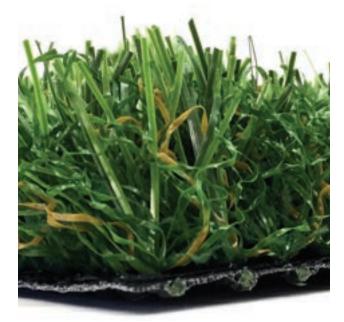

# PetPRO Plus 60st<sup>®</sup> Synthetic Turf

Best Used for PETS

## **TURF DETAIL**

- Pile/Face Weight: 60 ounces
- Pile Height: 1.75 inches
- Tuft Gauge: 1/2 inch
- Total Weight: 87 ounces
- Traffic Level: Moderate

#### **FIBER DETAIL**

- Primary Yarn Type: Polyethylene Monofilament
- Denier: 8,100
- Thickness/Shape: 240 micron star
- Primary Color: Lawn Green & Spring Green
- Thatch Yarn Type: Texturized Polyethylene Monofilament
- Denier: 6,300
- Thickness/Shape: 120 micron rectangle
- Thatch Color: Lawn Green & Brown

## **BACKING DETAIL**

- Primary Backing: 13 pic & 13 pic poly back
- Weight: 7 ounces per square yard
- Secondary Coating: Urethane 20 ounces per square yard
- Drainage Perforations: Yes