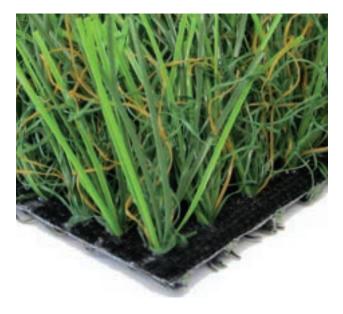

# PetPRO Plus 62st<sup>®</sup> Synthetic Turf

Best Used for PETS

### **TURF DETAIL**

- Pile/Face Weight: 62 ounces
- Pile Height: 1.5 inches
- Tuft Gauge: 3/8 inch
- Total Weight: 89 ounces
- Traffic Level: Moderate

#### **FIBER DETAIL**

- Primary Yarn Type: Polyethylene Monofilament
- Denier: 10,800
- Thickness/Shape: 350 micron diamond
- Primary Color: Lawn Green & Spring Green
- Thatch Yarn Type: Texturized Polyethylene Monofilament
- Denier: 6,300
- Thickness/Shape: 120 micron rectangle
- Thatch Color: Lawn Green & Brown

#### **BACKING DETAIL**

- Primary Backing: 13 pic & 13 pic poly back
- Weight: 7 ounces per square yard
- Secondary Coating: Urethane 20 ounces per square yard
- Drainage Perforations: Yes