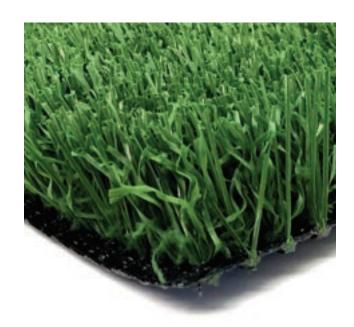

#### **TURF DETAIL**

- Pile/Face Weight: 69 ounces
- Pile Height: 1.125 inches
- Tuft Gauge: 3/8 inch
- Total Weight: 102 ounces
- Traffic Level: High

# **FIBER DETAIL**

- Primary Yarn Type: Polyethylene Monofilament
- Denier: 10,800
- Thickness/Shape: 350 micron diamond
- Primary Color: : Lawn Green & Olive Green
- Thatch Yarn Type: Texturized Polyethylene Monofilament
- Denier: 8,100
- Thickness/Shape: 150 micron rectangle
- Thatch Color: Lawn Green

### **BACKING DETAIL**

- Primary Backing: 13 pic & 13 pic poly back
- Weight: 7 ounces per square yard
- Secondary Coating: Urethane 26 ounces per square yard
- Drainage Perforations: Yes