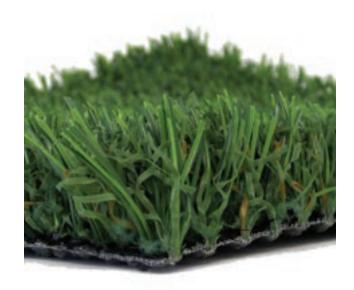

# PetPRO Plus 69st® Synthetic Turf

Best Used for PETS

#### **TURF DETAIL**

- Pile/Face Weight: 69 ounces
- Pile Height: 1 inch
- Tuft Gauge: 3/8 inch
- Total Weight: 96 ounces
- Traffic Level: High

# **FIBER DETAIL**

- Primary Yarn Type: Polyethylene Monofilament
- Denier: 8,100
- Thickness/Shape: 220 micron star
- Primary Color: Lawn Green & Spring Green
- Thatch Yarn Type: Texturized Polyethylene Monofilament
- Denier: 6,300
- Thickness/Shape: 120 micron rectangle
- Thatch Color: Lawn Green & Brown