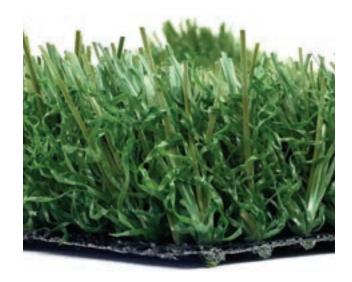

# PetPRO Plus 73s® Synthetic Turf

Best Used for PETS

#### **TURF DETAIL**

- Pile/Face Weight: 73 ounces
- Pile Height: 1.75 inches
- Tuft Gauge: 1/2 inch
- Total Weight: 100 ounces
- Traffic Level: Moderate High

#### **FIBER DETAIL**

- Primary Yarn Type: Polyethylene Monofilament
- Denier: 8,100
- Thickness/Shape: 240 micron star
- Primary Color: Lawn Green & Olive Green
- Thatch Yarn Type: Texturized Polyethylene Monofilament
- Denier: 5,400
- Thickness/Shape: 100 micron rectangle
- Thatch Color: Lawn Green