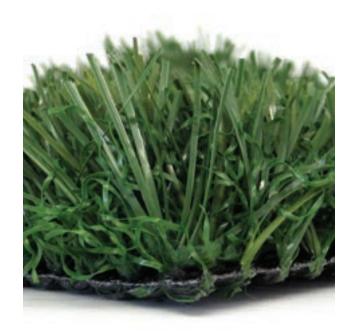

# PetPRO Plus 74s® Synthetic Turf

Best Used for PETS

#### **TURF DETAIL**

- Pile/Face Weight: 74 ounces
- Pile Height: 1.5 inches
- Tuft Gauge: 3/8 inch
- Total Weight: 101 ounces
- Traffic Level: Moderate-High

### **FIBER DETAIL**

- Primary Yarn Type: Polyethylene Monofilament
- Denier: 10,800
- Thickness/Shape: 350 micron diamond
- Primary Color: : Lawn Green & Olive Green
- Thatch Yarn Type: Texturized Polyethylene Monofilament
- Denier: 6,300
- Thickness/Shape: 120 micron rectangle
- Thatch Color: Lawn Green