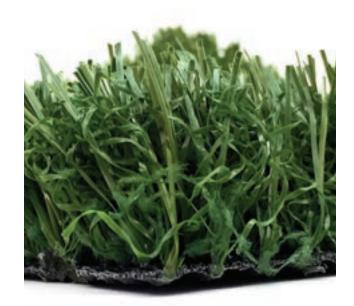

## PetPRO Plus 80s® Synthetic Turf

Best Used for PETS

#### **TURF DETAIL**

- Pile/Face Weight: 80 ounces
- Pile Height: 1.75 inches
- Tuft Gauge: 1/2 inch
- Total Weight: 107 ounces
- Traffic Level: High

## FIBER DETAIL

- Primary Yarn Type: Polyethylene Monofilament
- Denier: 8,100
- Thickness/Shape: 240 micron star
- Primary Color: Lawn Green & Olive Green
- Thatch Yarn Type: Texturized Polyethylene Monofilament
- Denier: 6,300
- Thickness/Shape: 120 micron rectangle
- Thatch Color: Lawn Green