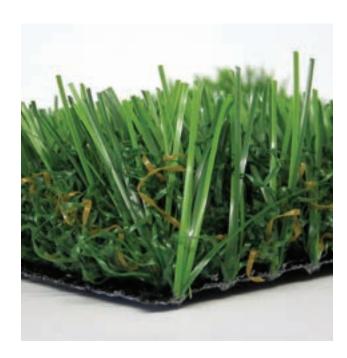

# PetPRO Plus 80st® Synthetic Turf

Best Used for PETS

#### **TURF DETAIL**

- Pile/Face Weight: 80 ounces
- Pile Height: 1.75 inches
- Tuft Gauge: 1/2 inch
- Total Weight: 107 ounces
- Traffic Level: High

#### **FIBER DETAIL**

- Primary Yarn Type: Polyethylene Monofilament
- Denier: 10,800
- Thickness/Shape: 240 micron star
- Primary Color: Lawn Green & Spring Green
- Thatch Yarn Type: Texturized Polyethylene Monofilament
- Denier: 5,400
- Thickness/Shape: 120 micron rectangle
- Thatch Color: Lawn Green & Brown