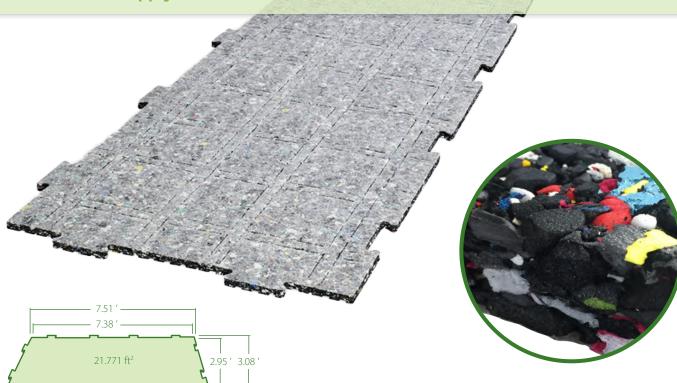

## **Physical Properties**

Play pad consists of thermal bonded (closed-celled) cross-linked Polyethylene foam (PEX). This foam comes from production residues and contains no contaminants.

Play pad is tested based on microbiological resistance to weathering, oxidation, acids & bases. The estimated lifespan of PEX is100 years minimum.

## Technical Specifications

| Physical                          |            |                     |
|-----------------------------------|------------|---------------------|
| Thickness At 2 kPa (0.3 psi) Load | 1.375 in   | Tolerance +/- 1/16" |
| Mass Per Unit Area                | .68 lb/ft² |                     |
| Critical Fall Height (CFH)        | 4 ft       | ASTM 1292           |