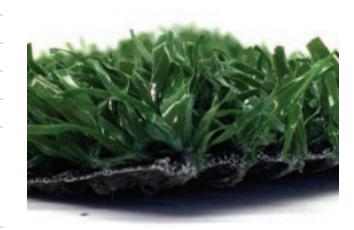

#### **TURF DETAIL**

- Pile/Face Weight: 30 ounces
- Pile Height: 0.75 inch
- Tuft Gauge: 3/8 inch
- Total Weight: 57 ounces
- Traffic Level: High

### **FIBER DETAIL**

- Primary Yarn Type: Polyethylene Slit Film
- Denier: 5,200
- Thickness/Shape: 115 micron parallel
- Primary Color: Field Green
- Thatch Yarn Type: Texturized Polyethylene Monofilament
- Denier: 8,100
- Thickness/Shape: 150 micron rectangle
- Thatch Color: Field Green

#### **BACKING DETAIL**

- Primary Backing: 13 pic & 13 pic poly back
- Weight: 7 ounces per square yard
- Secondary Coating: Urethane 20 ounces per square yard
- Drainage Perforations: Yes