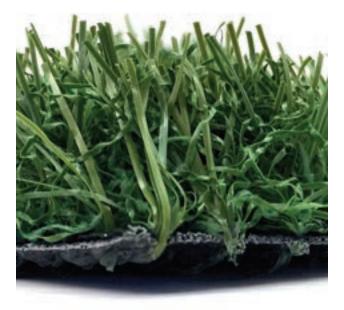

### **TURF DETAIL**

- Pile/Face Weight: 40 ounces
- Pile Height: 1.75 inches
- Tuft Gauge: 1/2 inch
- Total Weight: 67 ounces
- Traffic Level: Moderate

#### **FIBER DETAIL**

- Primary Yarn Type: Polyethylene Monofilament
- Denier: 8,100
- Thickness/Shape: 240 micron star
- Primary Color: Lawn Green & Olive Green
- Thatch Yarn Type: Texturized Polyethylene Monofilament
- Denier: 6,300
- Thickness/Shape: 120 micron rectangle
- Thatch Color: Lawn Green