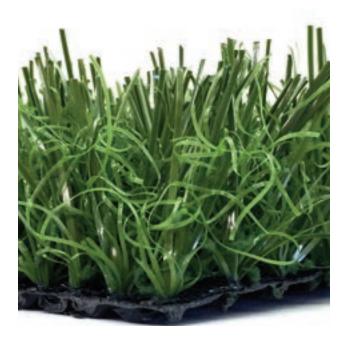

# **ProPLAY Plus 46s<sup>®</sup>** Synthetic Turf

Best Used for PLAYGROUNDS

### **TURF DETAIL**

- Pile/Face Weight: 46 ounces
- Pile Height: 1.75 inches
- Tuft Gauge: 1/2 inch
- Total Weight: 73 ounces
- Traffic Level: Moderate

#### **FIBER DETAIL**

- Primary Yarn Type: Polyethylene Monofilament
- Denier: 8,100
- Thickness/Shape: 240 micron star
- Primary Color: Lawn Green & Olive Green
- Thatch Yarn Type: Texturized Polyethylene Monofilament
- Denier: 5,400
- Thickness/Shape: 100 micron rectangle
- Thatch Color: Lawn Green