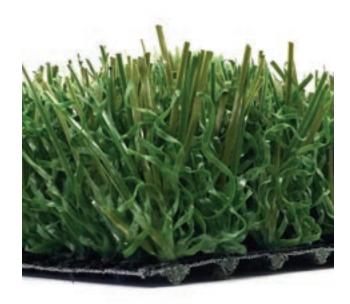

#### **TURF DETAIL**

- Pile/Face Weight: 60 ounces
- Pile Height: 1.75 inches
- Tuft Gauge: 1/2 inch
- Total Weight: 87 ounces
- Traffic Level: Moderate

#### **FIBER DETAIL**

- Primary Yarn Type: Polyethylene Monofilament
- Denier: 8,100
- Thickness/Shape: 240 micron star
- Primary Color: Lawn Green & Olive Green
- Thatch Yarn Type: Texturized Polyethylene Monofilament
- Denier: 6,300
- Thickness/Shape: 120 micron rectangle
- Thatch Color: Lawn Green (w/Brown optional)

#### **INFILL DETAIL**

- Type: Envirofill, Sand or Crumb Rubber
- Application Rate: 1-2 pounds per square foot

### **BACKING DETAIL**

- Primary Backing: 13 pic & 13 pic poly back
- Weight: 7 ounces per square yard
- Secondary Coating: Urethane 20 ounces per square yard
- Drainage Perforations: Yes