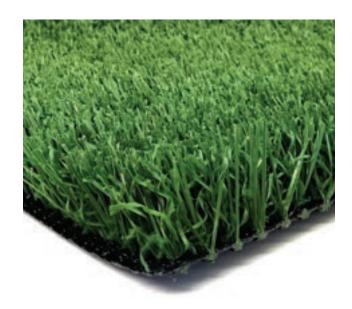

#### **TURF DETAIL**

- Pile/Face Weight: 69 ounces
- Pile Height: 1.125 inches
- Tuft Gauge: 3/8 inch
- Total Weight: 102 ounces
- Traffic Level: High

#### **FIBER DETAIL**

- Primary Yarn Type: Polyethylene Monofilament
- Denier: 10,800
- Thickness/Shape: 350 micron diamond
- Primary Color: Lawn Green & Olive Green
- Thatch Yarn Type: Texturized Polyethylene Monofilament
- Denier: 8,100
- Thickness/Shape: 150 micron rectangle
- Thatch Color: Lawn Green