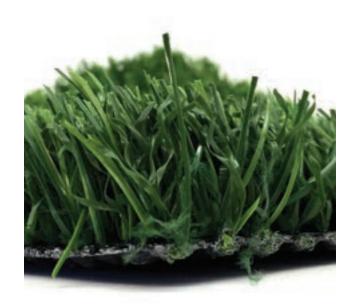

#### **TURF DETAIL**

- Pile/Face Weight: 69 ounces
- Pile Height: 1.125 inches
- Tuft Gauge: 3/8 inch
- Total Weight: 102 ounces
- Traffic Level: High

#### **FIBER DETAIL**

- Primary Yarn Type: Polyethylene Monofilament
- Denier: 10,800
- Thickness/Shape: 350 micron diamond
- Primary Color: Lawn Green & Spring Green (Olive Green: 69s Blend Optional)
- Thatch Yarn Type: Texturized Polyethylene Monofilament
- Denier: 8,100
- Thickness/Shape: 150 micron rectangle
- Thatch Color: Lawn Green