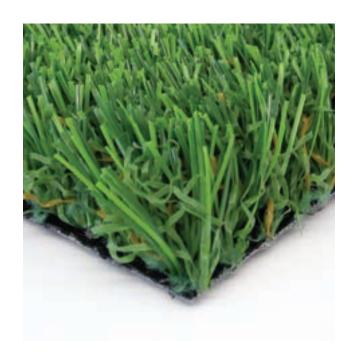

#### **TURF DETAIL**

- Pile/Face Weight: 69 ounces
- Pile Height: 1 inch
- Tuft Gauge: 3/8 inch
- Total Weight: 96 ounces
- Traffic Level: High

#### **FIBER DETAIL**

- Primary Yarn Type: Polyethylene Monofilament
- Denier: 8,100
- Thickness/Shape: 220 micron star
- Primary Color: Lawn Green & Spring Green
- Thatch Yarn Type: Texturized Polyethylene Monofilament
- Denier: 6,300
- Thickness/Shape: 120 micron rectangle
- Thatch Color: Lawn Green & Brown

#### **INFILL DETAIL**

- Type: Envirofill, Sand or Crumb Rubber
- Application Rate: 1-2 pounds per square foot

### **BACKING DETAIL**

- Primary Backing: 13 pic & 13 pic poly back
- Weight: 7 ounces per square yard
- Secondary Coating: Urethane 20 ounces per square yard
- **Drainage Perforations: Yes**