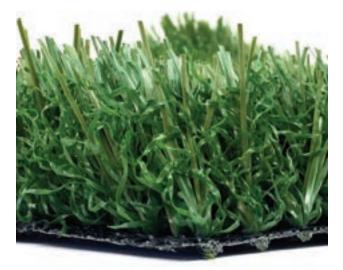

# **ProPLAY Plus 73s<sup>®</sup>** Synthetic Turf

Best Used for PLAYGROUNDS

## **TURF DETAIL**

- Pile/Face Weight: 73 ounces
- Pile Height: 1.75 inches
- Tuft Gauge: 1/2 inch
- Total Weight: 100 ounces
- Traffic Level: Moderate High

#### **FIBER DETAIL**

- Primary Yarn Type: Polyethylene Monofilament
- Denier: 8,100
- Thickness/Shape: 240 micron star
- Primary Color: Lawn Green & Olive Green
- Thatch Yarn Type: Texturized Polyethylene Monofilament
- Denier: 5,400
- Thickness/Shape: 100 micron rectangle
- Thatch Color: Lawn Green