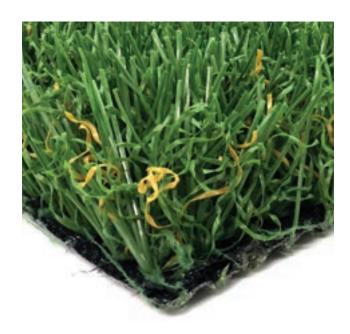

#### **TURF DETAIL**

- Pile/Face Weight: 74 ounces
- Pile Height: 1.5 inches
- Tuft Gauge: 3/8 inch
- Total Weight: 101 ounces
- Traffic Level: Moderate-High

# **FIBER DETAIL**

- Primary Yarn Type: Polyethylene Monofilament
- Denier: 10,800
- Thickness/Shape: 350 micron diamond
- Primary Color: : Lawn Green
- Thatch Yarn Type: Texturized Polyethylene Monofilament
- Denier: 6,300
- Thickness/Shape: 120 micron rectangle
- Thatch Color: Lawn Green & Brown

### **BACKING DETAIL**

- Primary Backing: 13 pic & 13 pic poly back
- Weight: 7 ounces per square yard
- Secondary Coating: Urethane 20 ounces per square yard
- Drainage Perforations: Yes