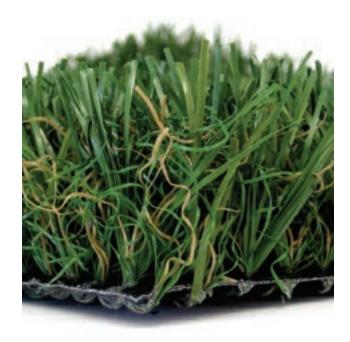

# ProPLAY Plus 74t® Synthetic Turf

Best Used for PLAYGROUNDS

#### **TURF DETAIL**

- Pile/Face Weight: 74 ounces
- Pile Height: 1.5 inches
- Tuft Gauge: 3/8 inch
- Total Weight: 101 ounces
- Traffic Level: Moderate-High

# **FIBER DETAIL**

- Primary Yarn Type: Polyethylene Monofilament
- Denier: 10,800
- Thickness/Shape: 350 micron diamond
- Primary Color: : Lawn Green & Olive Green
- Thatch Yarn Type: Texturized Polyethylene Monofilament
- Denier: 6,300
- Thickness/Shape: 120 micron rectangle
- Thatch Color: Lawn Green & Brown