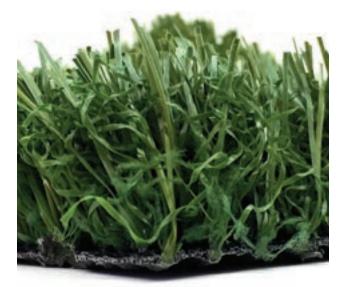

# **ProPLAY Plus 80s<sup>®</sup>** Synthetic Turf

Best Used for PLAYGROUNDS

### **TURF DETAIL**

- Pile/Face Weight: 80 ounces
- Pile Height: 1.75 inches
- Tuft Gauge: 1/2 inch
- Total Weight: 107 ounces
- Traffic Level: High

#### **FIBER DETAIL**

- Primary Yarn Type: Polyethylene Monofilament
- Denier: 8,100
- Thickness/Shape: 240 micron star
- Primary Color: Lawn Green & Olive Green
- Thatch Yarn Type: Texturized Polyethylene Monofilament
- Denier: 6,300
- Thickness/Shape: 120 micron rectangle
- Thatch Color: Lawn Green