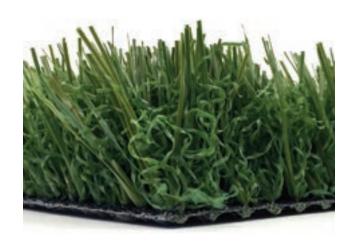

### **TURF DETAIL**

- Pile/Face Weight: 90 ounces
- Pile Height: 1.75 inches
- Tuft Gauge: 3/8 inch
- Total Weight: 117 ounces
- Traffic Level: High

### **FIBER DETAIL**

- Primary Yarn Type: Polyethylene Monofilament
- Denier: 8,100
- Thickness/Shape: 240 micron star
- Primary Color: Lawn Green & Olive Green
- Thatch Yarn Type: Texturized Polyethylene Monofilament
- Denier: 5,400
- Thickness/Shape: 100 micron rectangle
- Thatch Color: Lawn Green

## **BACKING DETAIL**

- Primary Backing: 13 pic & 13 pic poly back
- Weight: 7 ounces per square yard
- Secondary Coating: Urethane 20 ounces per square yard
- Drainage Perforations: Yes