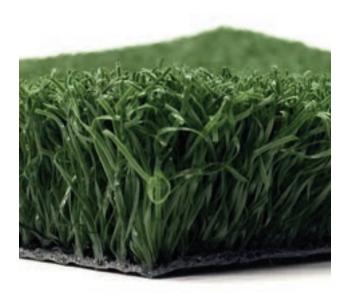

# **T-Line**<sup>®</sup> Synthetic Turf

Best Used for SPORTS

### **TURF DETAIL**

- Pile/Face Weight: 120 ounces
- Pile Height: 0.75 inch
- Tuft Gauge: 3/16 inch
- Total Weight: 147 ounces
- Traffic Level: High

## **FIBER DETAIL**

- Primary Yarn Type: Texturized Nylon
- Denier: 8,000
- Thickness/Shape: 210 micron
- Primary Color: Verde